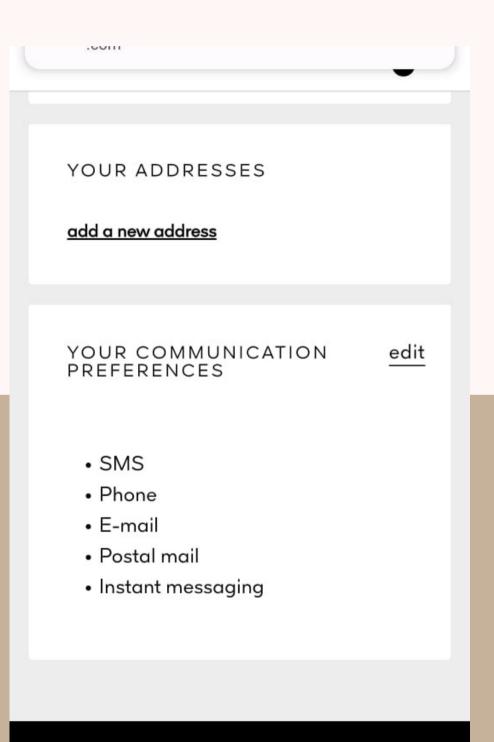

### CLICK & EXCHANGE

Guerlain do not accept exchange request at the time

The assistive technology is available for Windows, Mac, and Android devices.

Learn more about the <u>system</u> requirements and user guides.

Level Access's innovative assistive technology application enhances the customer experience for people with disabilities. Accessibility is the process of creating experiences that are usable by people with the widest possible range of abilities. This doesn't only refer to people with disabilities, about 15% of the world's population, but all people.