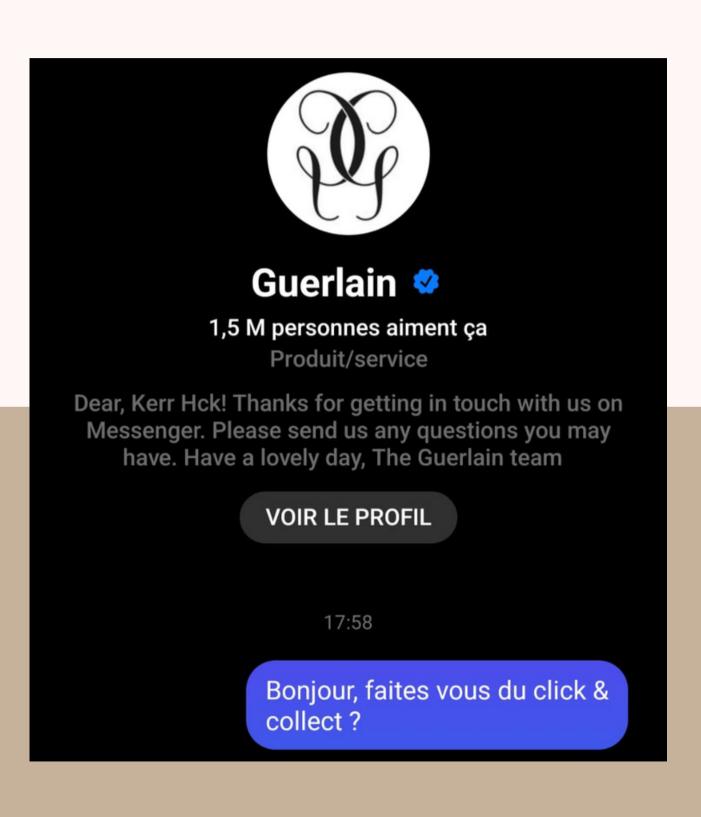

# CHATBOT

# CLICK & COLLECT

Click & collect are not available with the Guerlain website